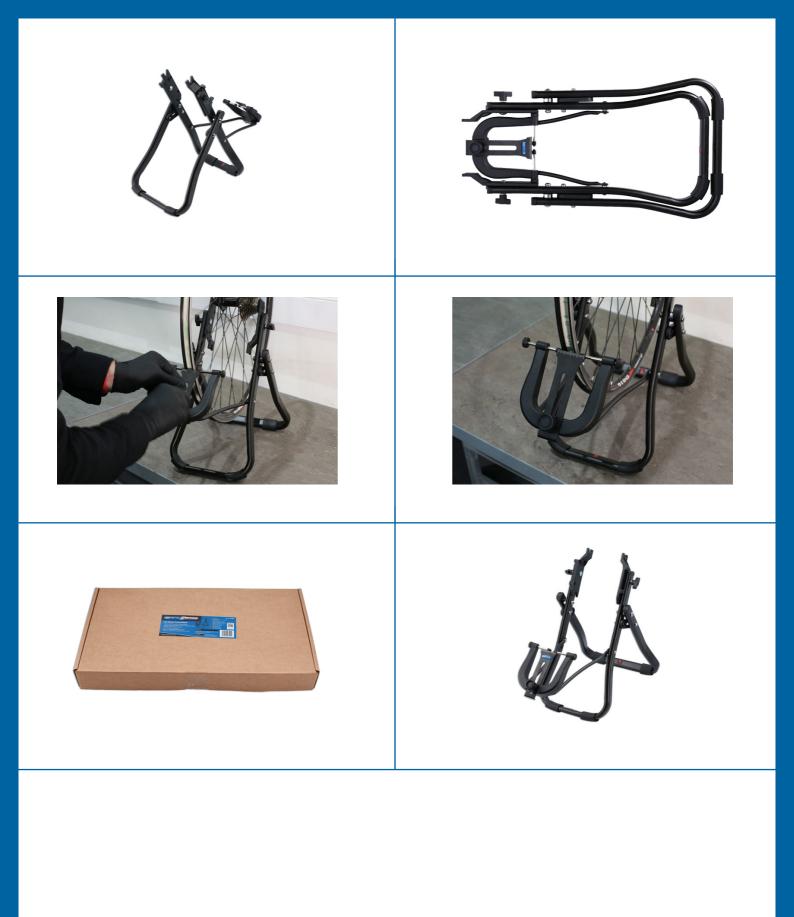

## LTR Wheel Truing Stand

A must for the keen home mechanic or workshop this truing stand holds the wheel firmly, allowing for free movement and adjustment. Designed to fit hubs with diameters of 100mm and 135mm, which are then held in place using the wheels usual fixings. It features a radial gauge, enabling you to check any up and down movement the rim may have, and two lateral probes to check any side to side movement and straighten if necessary.

## Additional Information

- · Ideal for both the home or shop mechanic.
- Foldable, making it ideal for mobile use & easy to store.
- Fits hub widths 100mm & 135mm.
- · Fits rim widths up to 55mm.
- Fits 16 " 29" wheels (including 700c). Note: not suitable for wheels that use a thru axle