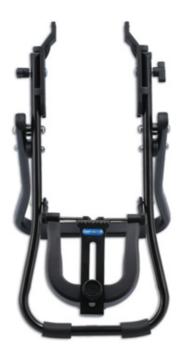

## LTR Wheel Truing Stand

A must for the keen home mechanic or workshop this truing stand holds the wheel firmly, allowing for free movement and adjustment. Designed to fit hubs with diameters of 100mm and 135mm, which are then held in place using the wheels usual fixings. It features a radial gauge, enabling you to check any up and down movement the rim may have, and two lateral probes to check any side to side movement and straighten if necessary.

## Additional Information

- · Ideal for both the home or shop mechanic.
- Foldable, making it ideal for mobile use & easy to store.
- Fits hub widths 100mm & 135mm.
- · Fits rim widths up to 55mm.
- Fits 16 " 29" wheels (including 700c). Note: not suitable for wheels that use a thru axle